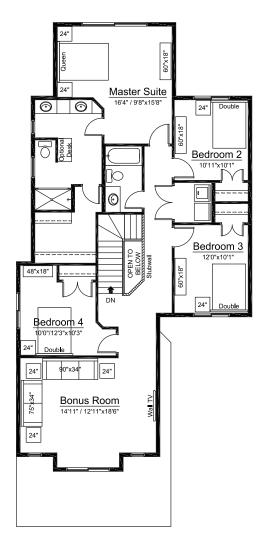

## Solara I

2,594 sq ft / Two Storey

Home Width: 32 ft

FOR MORE INFORMATION:

**HEAD OFFICE - Edmonton** 

T: 780 454-7799 F: 780 454-7782

www.ironstonebuilders.ca

Solara Option: Oversized Garage Option / Open to Basement Staircase

2,594 sq ft / Two Storey

Home Width: 32 ft