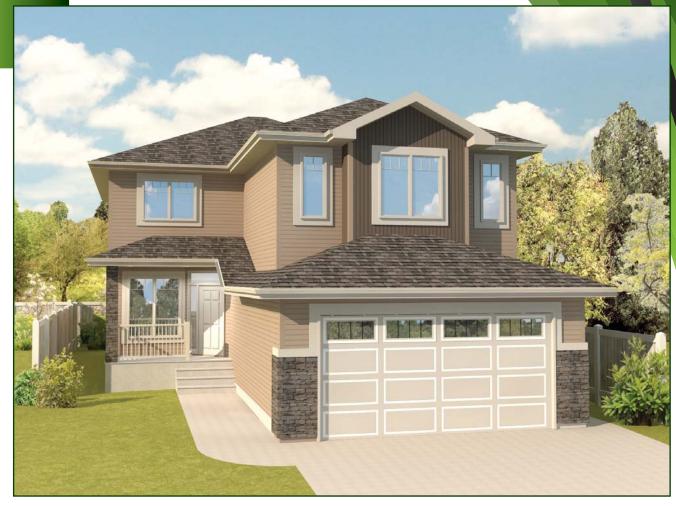

## Solara I

2,594 sq ft / Two Storey

Home Width: 32 ft

## **INCLUDED UPGRADES**

- Siding with Exterior Stone
- Oversized Kitchen Island
- Oversized 21'0"(w) x 22'0"(d) Two Car Garage
- 9'0" Main Floor Wall Height
- 9'0" Basement Wall Height
- Railing / Stubwall Around Staircase
- Double Sink in Ensuite
- Designer Front Door with Sidelite
- Concrete Front Verandah
- Railing / Stubwall Around Three Storey Staircase
- 3'0" high basement windows ideal for
- basement developmentDouble Doors to All Bedroom Closets
- Main Floor Fireplace
- Second Floor Laundry