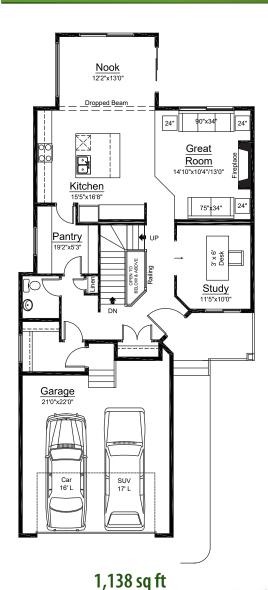

## Solara I

2,594 sq ft / Two Storey

Home Width: 32 ft

FOR MORE INFORMATION:

**HEAD OFFICE - Edmonton** 

T: 780 454-7799 F: 780 454-7782

www.ironstonebuilders.ca

Solara Option: Oversized Garage Option / Open to Basement Staircase

2,594 sq ft / Two Storey

Home Width: 32 ft